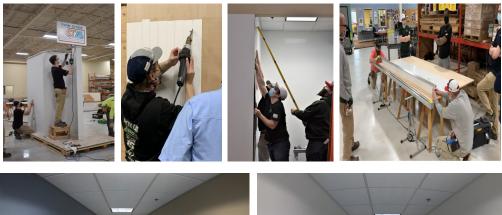

The INSTALL Training Center here in St. Paul MN recently hosted a Gerflor Mipolan SPM Wall Panel training session for INSTALL warrantee contractor Beckers a Diverzified Company UBC member Joe Rogos with HLS Consulting represented Gerflor and did a masterful job instructing the 3 day class. The class included installation of 25 sheets of Gerflor Mipolan SPM. First on a custom built wall mockup (built by UBC Carpenter Apprentices of course) and then the entrance of our Training Center, where it will showcase the durability of the product and the talent of our installers for a long time. (see the before and after pics below). The installation of the wall panels involves a special bending tool used to form the panels to fit the corners of the walls. Once cut, formed and adhered to the wall it was time to showcase why IN-STALL Floor Coverers are the perfect choice for these installations. It was time to break out the heat welders! All of the seams on this system are heat welded. Sheet to sheet, sheet to floor, etc. Our highly trained, skilled and experienced installers made the transition from heat welding on the floor to welding on the wall with ease! So when selecting a installation crew for these wall systems the choice is clear INSTALL warranty contractors.