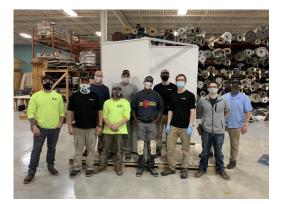

The INSTALL Training Center here in St. Paul MN recently hosted a Gerflor Mipolan SPM Wall Panel training session for INSTALL warrantee contractor Beckers a Diverzified Company UBC member Joe Rogos with HLS Consulting represented Gerflor and did a masterful job instructing the 3 day class. The class included installation of 25 sheets of Gerflor Mipolan SPM. First on a custom built wall mockup (built by UBC Carpenter Apprentices of course) and then the entrance of our Training Center, where it will showcase the durability of the product and the talent of our installers for a long time. (see the before and after pics below). The installation of the wall panels involves a special bending tool used to form the panels to fit the corners of the walls. Once cut, formed and adhered to the wall it was time to showcase why IN-STALL Floor Coverers are the perfect choice for these installations. It was time to break out the heat welders! All of the seams on this system are heat welded. Sheet to sheet, sheet to floor, etc. Our highly trained, skilled and experienced installers made the transition from heat welding on the floor to welding on the wall with ease! So when selecting a installation crew for these wall systems the choice is clear INSTALL warranty contractors.