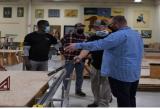

The INSTALL Training Center here in St. Paul MN recently hosted a Gerflor Mipolan SPM Wall Panel training session for INSTALL warrantee contractor Beckers a Diverzified Company UBC member Joe Rogos with HLS Consulting represented Gerflor and did a masterful job instructing the 3 day class. The class included installation of 25 sheets of Gerflor Mipolan SPM. First on a custom built wall mockup (built by UBC Carpenter Apprentices of course) and then the entrance of our Training Center, where it will showcase the durability of the product and the talent of our installers for a long time. (see the before and after pics below). The installation of the wall panels involves a special bending tool used to form the panels to fit the corners of the walls. Once cut, formed and adhered to the wall it was time to showcase why IN-STALL Floor Coverers are the perfect choice for these installations. It was time to break out the heat welders! All of the seams on this system are heat welded. Sheet to sheet, sheet to floor, etc. Our highly trained, skilled and experienced installers made the transition from heat welding on the floor to welding on the wall with ease! So when selecting a installation crew for these wall systems the choice is clear INSTALL warranty contractors.