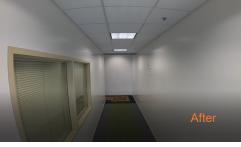

The INSTALL Training Center here in St. Paul MN recently hosted a Gerflor Mipolan SPM Wall Panel training session for INSTALL warrantee contractor Beckers a Diverzified Company UBC member Joe Rogos with HLS Consulting represented Gerflor and did a masterful job instructing the 3 day class. The class included installation of 25 sheets of Gerflor Mipolan SPM. First on a custom built wall mockup (built by UBC Carpenter Apprentices of course) and then the entrance of our Training Center, where it will showcase the durability of the product and the talent of our installers for a long time. (see the before and after pics below). The installation of the wall panels involves a special bending tool used to form the panels to fit the corners of the walls. Once cut, formed and adhered to the wall it was time to showcase why IN-STALL Floor Coverers are the perfect choice for these installations. It was time to break out the heat welders! All of the seams on this system are heat welded. Sheet to sheet, sheet to floor, etc. Our highly trained, skilled and experienced installers made the transition from heat welding on the floor to welding on the wall with ease! So when selecting a installation crew for these wall systems the choice is clear INSTALL warranty contractors.