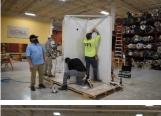

The INSTALL Training Center here in St. Paul MN recently hosted a Gerflor Mipolan SPM Wall Panel training session for INSTALL warrantee contractor Beckers a Diverzified Company UBC member Joe Rogos with HLS Consulting represented Gerflor and did a masterful job instructing the 3 day class. The class included installation of 25 sheets of Gerflor Mipolan SPM. First on a custom built wall mockup (built by UBC Carpenter Apprentices of course) and then the entrance of our Training Center, where it will showcase the durability of the product and the talent of our installers for a long time. (see the before and after pics below). The installation of the wall panels involves a special bending tool used to form the panels to fit the corners of the walls. Once cut, formed and adhered to the wall it was time to showcase why IN-STALL Floor Coverers are the perfect choice for these installations. It was time to break out the heat welders! All of the seams on this system are heat welded. Sheet to sheet, sheet to floor, etc. Our highly trained, skilled and experienced installers made the transition from heat welding on the floor to welding on the wall with ease! So when selecting a installation crew for these wall systems the choice is clear INSTALL warranty contractors.