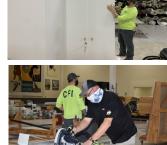

The INSTALL Training Center here in St. Paul MN recently hosted a Gerflor Mipolan SPM Wall Panel training session for INSTALL warrantee contractor Beckers a Diverzified Company UBC member Joe Rogos with HLS Consulting represented Gerflor and did a masterful job instructing the 3 day class. The class included installation of 25 sheets of Gerflor Mipolan SPM. First on a custom built wall mockup (built by UBC Carpenter Apprentices of course) and then the entrance of our Training Center, where it will showcase the durability of the product and the talent of our installers for a long time. (see the before and after pics below). The installation of the wall panels involves a special bending tool used to form the panels to fit the corners of the walls. Once cut, formed and adhered to the wall it was time to showcase why IN-STALL Floor Coverers are the perfect choice for these installations. It was time to break out the heat welders! All of the seams on this system are heat welded. Sheet to sheet, sheet to floor, etc. Our highly trained, skilled and experienced installers made the transition from heat welding on the floor to welding on the wall with ease! So when selecting a installation crew for these wall systems the choice is clear INSTALL warranty contractors.