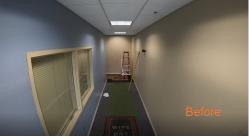

The INSTALL Training Center here in St. Paul MN recently hosted a Gerflor Mipolan SPM Wall Panel training session for INSTALL warrantee contractor Beckers a Diverzified Company UBC member Joe Rogos with HLS Consulting represented Gerflor and did a masterful job instructing the 3 day class. The class included installation of 25 sheets of Gerflor Mipolan SPM. First on a custom built wall mockup (built by UBC Carpenter Apprentices of course) and then the entrance of our Training Center, where it will showcase the durability of the product and the talent of our installers for a long time. (see the before and after pics below). The installation of the wall panels involves a special bending tool used to form the panels to fit the corners of the walls. Once cut, formed and adhered to the wall it was time to showcase why IN-STALL Floor Coverers are the perfect choice for these installations. It was time to break out the heat welders! All of the seams on this system are heat welded. Sheet to sheet, sheet to floor, etc. Our highly trained, skilled and experienced installers made the transition from heat welding on the floor to welding on the wall with ease! So when selecting a installation crew for these wall systems the choice is clear INSTALL warranty contractors.