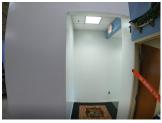

The INSTALL Training Center here in St. Paul MN recently hosted a Gerflor Mipolan SPM Wall Panel training session for INSTALL warrantee contractor Beckers a Diverzified Company UBC member Joe Rogos with HLS Consulting represented Gerflor and did a masterful job instructing the 3 day class. The class included installation of 25 sheets of Gerflor Mipolan SPM. First on a custom built wall mockup (built by UBC Carpenter Apprentices of course) and then the entrance of our Training Center, where it will showcase the durability of the product and the talent of our installers for a long time. (see the before and after pics below). The installation of the wall panels involves a special bending tool used to form the panels to fit the corners of the walls. Once cut, formed and adhered to the wall it was time to showcase why IN-STALL Floor Coverers are the perfect choice for these installations. It was time to break out the heat welders! All of the seams on this system are heat welded. Sheet to sheet, sheet to floor, etc. Our highly trained, skilled and experienced installers made the transition from heat welding on the floor to welding on the wall with ease! So when selecting a installation crew for these wall systems the choice is clear INSTALL warranty contractors.